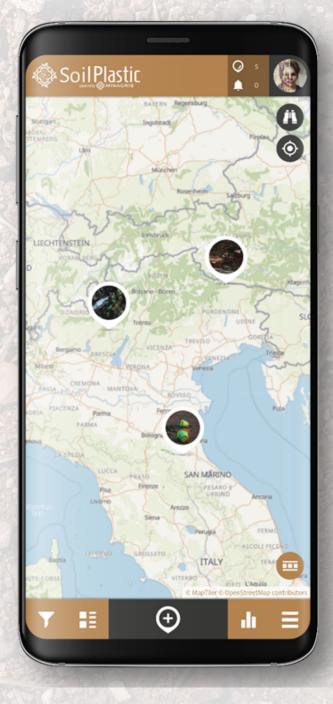

### **VIEW THE INTERACTIVE** MAP

- YOUR **OBSERVATIONS** AND/OR GPS COORDINATES CAN **BE HIDDEN**
- VIEW **OBSERVATIONS** MADE BY OTHERS

IF YOU HAVE ANY QUESTIONS ABOUT THE APP, PLEASE GET IN TOUCH WITH TARU SANDEN: **TARU.SANDEN@AGES.AT** 