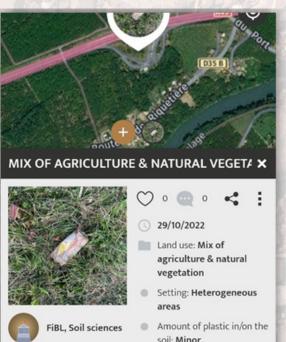

# **CONTRIBUTE TO RESEARCH**

**SHARE INFO ABOUT YOUR OBSERVATIONS** 

**INFO TO INCLUDE: 1. LAND USE** 2. AMOUNT OF PLASTIC **3. SIZE OF PLASTIC** DEBRIS **4. OTHER OPTIONAL** DETAILS

| L | LAND USE P                        | ERMANENT CROPS |
|---|-----------------------------------|----------------|
|   | Vineyards                         |                |
|   | Fruit trees and berry plantations |                |
|   | Olive groves                      |                |
|   | Other permanent crops             |                |
|   | I don't know                      |                |

#### ADD SPOT × Please rank the amount of plastic in/on the soil. 105 🍼 ଶ୍ଚିନ **•** ??? What is the average size of the plastic? Orange .... What colour is the plastic? BROWN PURPLE BLUE BLACK What is the type? Silage foil, Gloves ....