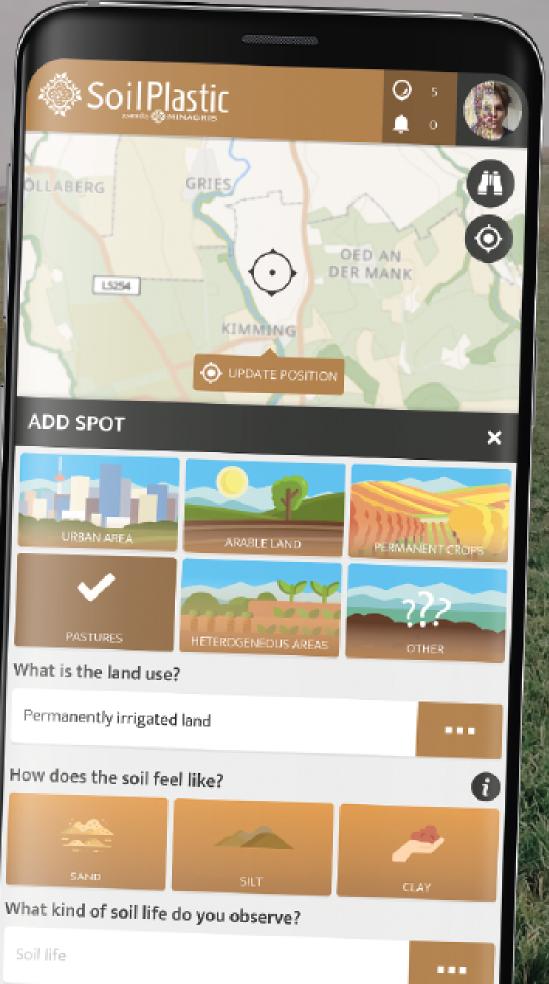

# **CONTRIBUTE TO RESEARCH**

**SHARE INFO ABOUT YOUR OBSERVATIONS** 

**INFO TO INCLUDE: 1. LAND USE** 2. AMOUNT OF PLASTIC **3. SIZE OF PLASTIC** DEBRIS **4. OTHER OPTIONAL** DETAILS

| L | LAND USE P                        | ERMANENT CROPS |
|---|-----------------------------------|----------------|
|   | Vineyards                         |                |
|   | Fruit trees and berry plantations |                |
|   | Olive groves                      |                |
|   | Other permanent crops             |                |
|   | I don't know                      |                |

#### ADD SPOT × Please rank the amount of plastic in/on the soil. 105 🍼 ଶ୍ଚିନ **•** ??? What is the average size of the plastic? Orange .... What colour is the plastic? BROWN PURPLE BLUE BLACK What is the type? Silage foil, Gloves ....

#### **INCLUDING:**

- SOIL TEXTURE
- SOIL ORGANISMS (E.G., EARTHWORMS)
- OTHER LITTER
- PHOTO OF YOUR **OBSERVATION**