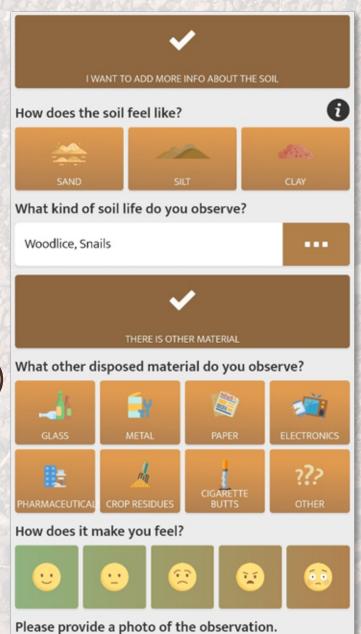

#### **INCLUDING:**

- SOIL TEXTURE
- SOIL ORGANISMS (E.G., EARTHWORMS)
- OTHER LITTER
- PHOTO OF YOUR **OBSERVATION**