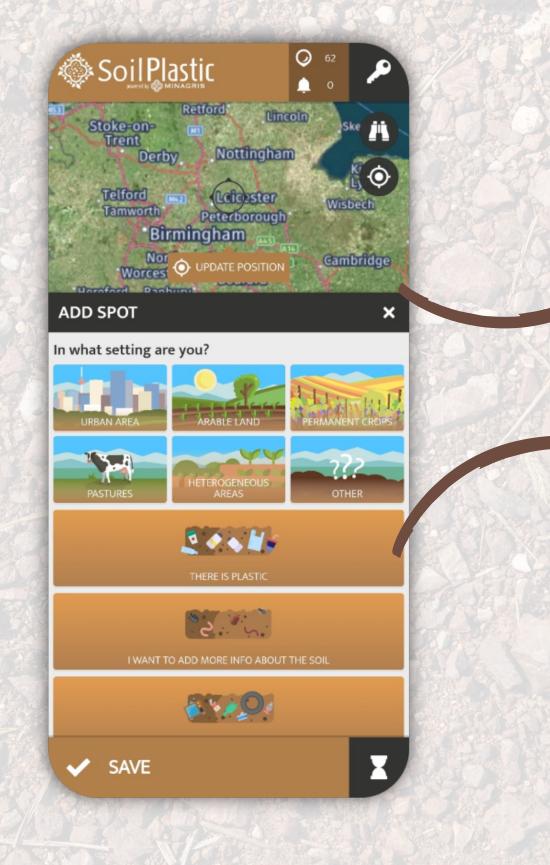

# **CONTRIBUTE TO RESEARCH**

**SHARE INFO ABOUT YOUR OBSERVATIONS** 

**INFO TO INCLUDE: 1. LAND USE** 2. AMOUNT OF PLASTIC **3. SIZE OF PLASTIC** DEBRIS **4. OTHER OPTIONAL** DETAILS

| L | LAND USE P                        | ERMANENT CROPS |
|---|-----------------------------------|----------------|
|   | Vineyards                         |                |
|   | Fruit trees and berry plantations |                |
|   | Olive groves                      |                |
|   | Other permanent crops             |                |
|   | I don't know                      |                |

#### ADD SPOT × Please rank the amount of plastic in/on the soil. 105 🍼 ଶ୍ଚିନ **•** ??? What is the average size of the plastic? Orange .... What colour is the plastic? BROWN PURPLE BLUE BLACK What is the type? Silage foil, Gloves ....

#### **INCLUDING:**

- SOIL TEXTURE
- SOIL ORGANISMS (E.G., EARTHWORMS)
- OTHER LITTER
- PHOTO OF YOUR **OBSERVATION**